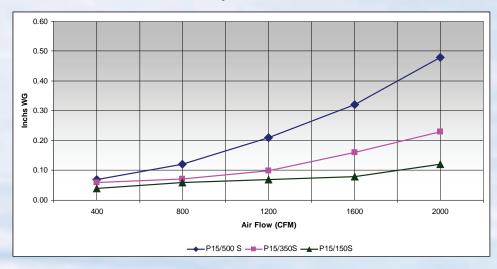

## **Pressure Drop - Resistance Curve**

| Performance            | Unit  | P15/150S | P15/350S | P15/500S |
|------------------------|-------|----------|----------|----------|
| Nominal Media Velocity | CFM   | 1600     | 1200     | 800      |
| Initial Resistance     | "w.g. | 0.80     | 0.10     | 0.12     |
| Final Resistance       | "w.g. | .50      | .80      | 1.00     |
| Dust Holding Capacity  | g/m²  | 380      | 600      | 600      |
|                        |       |          |          |          |